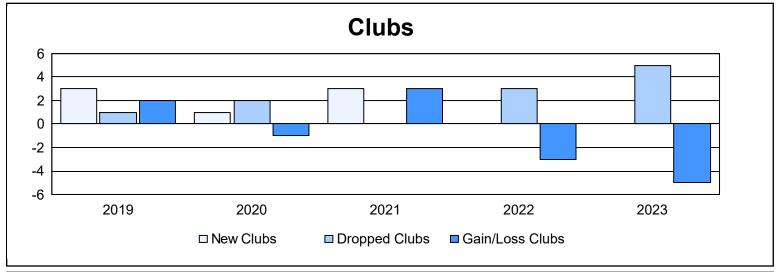

District 119 As of June 2023 Cumulative

| Year      | New<br>Clubs | Dropped<br>Clubs | Gain/<br>Loss<br>Clubs | New<br>Members | Charter<br>Members | Reinstate<br>Members | Transfer<br>Members | Total<br>Member<br>Added | Total<br>Members<br>Dropped | Gain/<br>Loss<br>Members |
|-----------|--------------|------------------|------------------------|----------------|--------------------|----------------------|---------------------|--------------------------|-----------------------------|--------------------------|
| 2018-2019 | 3            | 1                | 2                      | 66             | 73                 | 9                    | 1                   | 149                      | 131                         | 18                       |
| 2019-2020 | 1            | 2                | -1                     | 61             | 21                 | 3                    | 4                   | 89                       | 109                         | -20                      |
| 2020-2021 | 3            | 0                | 3                      | 88             | 63                 | 0                    | 17                  | 168                      | 106                         | 62                       |
| 2021-2022 | 0            | 3                | -3                     | 62             | 0                  | 2                    | 3                   | 67                       | 130                         | -63                      |
| 2022-2023 | 0            | 5                | -5                     | 57             | 8                  | 24                   | 2                   | 91                       | 146                         | -55                      |
| Average   | 1            | 2                | -1                     | 67             | 33                 | 8                    | 5                   | 113                      | 124                         | -12                      |