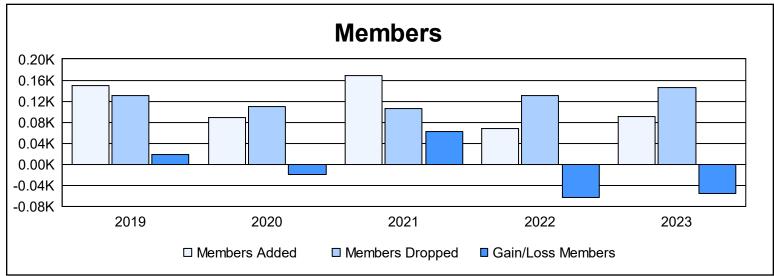

District 119 As of June 2023 Cumulative

| Year      | New<br>Clubs | Dropped<br>Clubs | Gain/<br>Loss<br>Clubs | New<br>Members | Charter<br>Members | Reinstate<br>Members | Transfer<br>Members | Total<br>Member<br>Added | Total<br>Members<br>Dropped | Gain/<br>Loss<br>Members |
|-----------|--------------|------------------|------------------------|----------------|--------------------|----------------------|---------------------|--------------------------|-----------------------------|--------------------------|
| 2018-2019 | 3            | 1                | 2                      | 66             | 73                 | 9                    | 1                   | 149                      | 131                         | 18                       |
| 2019-2020 | 1            | 2                | -1                     | 61             | 21                 | 3                    | 4                   | 89                       | 109                         | -20                      |
| 2020-2021 | 3            | 0                | 3                      | 88             | 63                 | 0                    | 17                  | 168                      | 106                         | 62                       |
| 2021-2022 | 0            | 3                | -3                     | 62             | 0                  | 2                    | 3                   | 67                       | 130                         | -63                      |
| 2022-2023 | 0            | 5                | -5                     | 57             | 8                  | 24                   | 2                   | 91                       | 146                         | -55                      |
| Average   | 1            | 2                | -1                     | 67             | 33                 | 8                    | 5                   | 113                      | 124                         | -12                      |